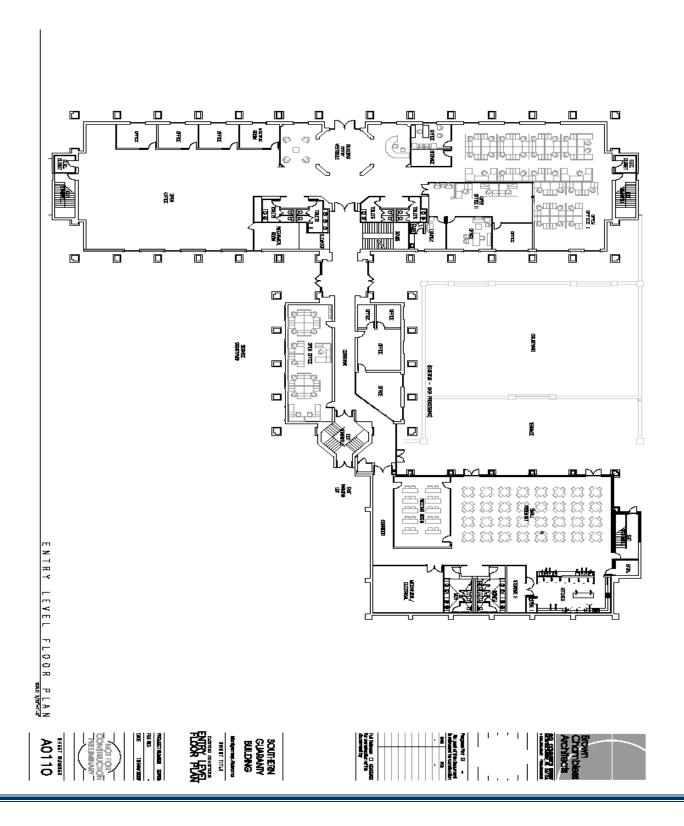

### **Property Highlights**

• The property is comprised of 63,200 gross SF with approximately 60,525 SF of rentable office space and consists of three levels:

22,859 SF First Level
22,579 SF Second Level
15,087 SF Lower Level