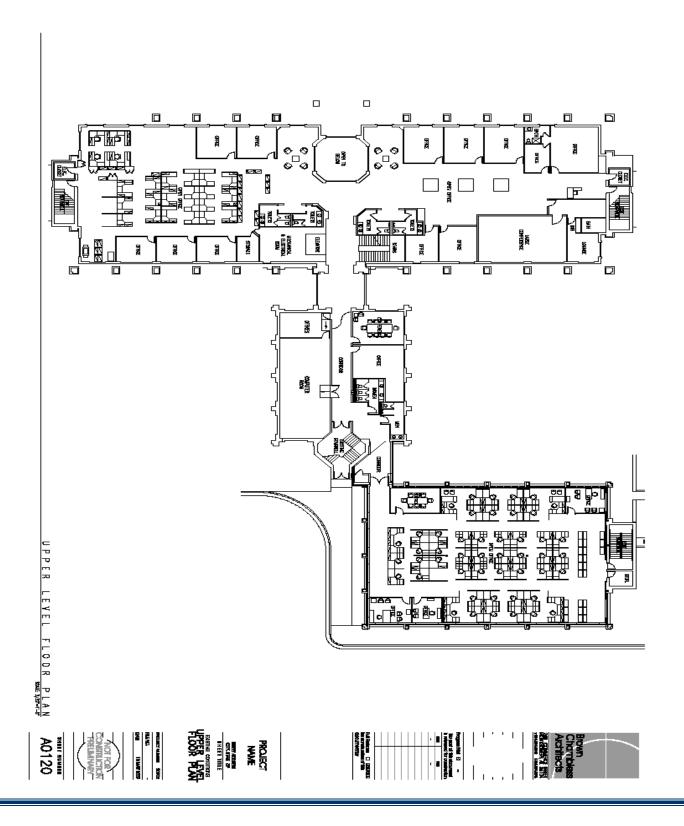

### **Property Highlights**

• The property is comprised of 63,200 gross SF with approximately 60,525 SF of rentable office space and consists of three levels:

22,859 SF First Level
22,579 SF Second Level
15,087 SF Lower Level