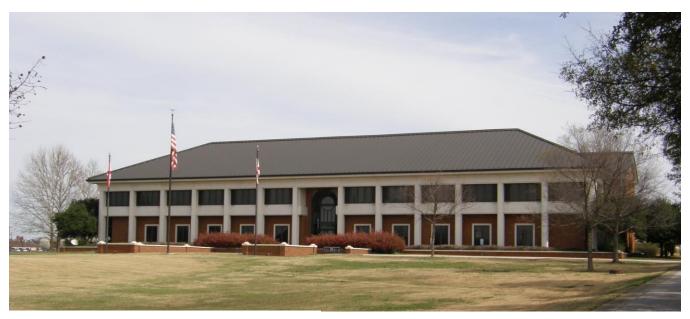

### Office Space Available

2545 Taylor Road ~ Montgomery ~ AL ~ 36117

### **Property Highlights**

• The property is comprised of 63,200 gross SF with approximately 60,525 SF of rentable office space and consists of three levels:

22,859 SF First Level
22,579 SF Second Level
15,087 SF Lower Level

- The property is situated on ten well manicured acres, the perimeter is completely fenced and an electronic gate controls access at property's main drive entrance at Taylor Road.
- Amenities include 180 parking spaces, large courtyard area and outside receiving bay. Office furnishings available.
- 2545 Taylor Rd is located within the East Montgomery submarket.